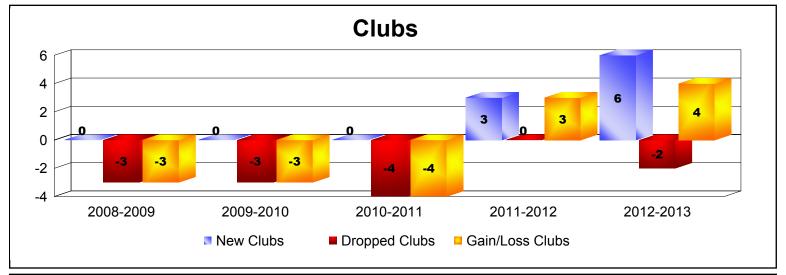

District D 6

As of June 2013 Cumulative

| Year      | New<br>Clubs | Dropped<br>Clubs | Gain/<br>Loss<br>Clubs | New<br>Members | Charter<br>Members | Reinstate<br>Members | Transfer<br>Members | Total<br>Member<br>Added | Total<br>Members<br>Dropped | Gain/<br>Loss<br>Members |
|-----------|--------------|------------------|------------------------|----------------|--------------------|----------------------|---------------------|--------------------------|-----------------------------|--------------------------|
| 2008-2009 | 0            | -3               | -3                     | 85             | 0                  | 14                   | 1                   | 100                      | -111                        | -11                      |
| 2009-2010 | 0            | -3               | -3                     | 66             | 0                  | 11                   | 0                   | 77                       | -169                        | -92                      |
| 2010-2011 | 0            | -4               | -4                     | 38             | 0                  | 47                   | 0                   | 85                       | -168                        | -83                      |
| 2011-2012 | 3            | 0                | 3                      | 138            | 85                 | 70                   | 3                   | 296                      | -66                         | 230                      |
| 2012-2013 | 6            | -2               | 4                      | 65             | 178                | 66                   | 6                   | 315                      | -234                        | 81                       |
| Average   | 2            | -2               | -1                     | 78             | 53                 | 42                   | 2                   | 175                      | -150                        | 25                       |