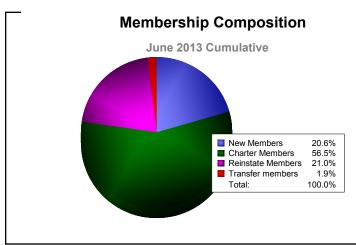

District D 6

As of June 2013 Cumulative

| Year      | New<br>Clubs | Dropped<br>Clubs | Gain/<br>Loss<br>Clubs | New<br>Members | Charter<br>Members | Reinstate<br>Members | Transfer<br>Members | Total<br>Member<br>Added | Total<br>Members<br>Dropped | Gain/<br>Loss<br>Members |
|-----------|--------------|------------------|------------------------|----------------|--------------------|----------------------|---------------------|--------------------------|-----------------------------|--------------------------|
| 2008-2009 | 0            | -3               | -3                     | 85             | 0                  | 14                   | 1                   | 100                      | -111                        | -11                      |
| 2009-2010 | 0            | -3               | -3                     | 66             | 0                  | 11                   | 0                   | 77                       | -169                        | -92                      |
| 2010-2011 | 0            | -4               | -4                     | 38             | 0                  | 47                   | 0                   | 85                       | -168                        | -83                      |
| 2011-2012 | 3            | 0                | 3                      | 138            | 85                 | 70                   | 3                   | 296                      | -66                         | 230                      |
| 2012-2013 | 6            | -2               | 4                      | 65             | 178                | 66                   | 6                   | 315                      | -234                        | 81                       |
| Average   | 2            | -2               | -1                     | 78             | 53                 | 42                   | 2                   | 175                      | -150                        | 25                       |