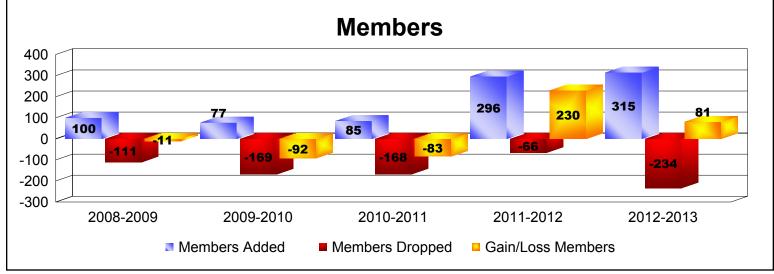

District D 6

As of June 2013 Cumulative

| Year      | New<br>Clubs | Dropped<br>Clubs | Gain/<br>Loss<br>Clubs | New<br>Members | Charter<br>Members | Reinstate<br>Members | Transfer<br>Members | Total<br>Member<br>Added | Total<br>Members<br>Dropped | Gain/<br>Loss<br>Members |
|-----------|--------------|------------------|------------------------|----------------|--------------------|----------------------|---------------------|--------------------------|-----------------------------|--------------------------|
| 2008-2009 | 0            | -3               | -3                     | 85             | 0                  | 14                   | 1                   | 100                      | -111                        | -11                      |
| 2009-2010 | 0            | -3               | -3                     | 66             | 0                  | 11                   | 0                   | 77                       | -169                        | -92                      |
| 2010-2011 | 0            | -4               | -4                     | 38             | 0                  | 47                   | 0                   | 85                       | -168                        | -83                      |
| 2011-2012 | 3            | 0                | 3                      | 138            | 85                 | 70                   | 3                   | 296                      | -66                         | 230                      |
| 2012-2013 | 6            | -2               | 4                      | 65             | 178                | 66                   | 6                   | 315                      | -234                        | 81                       |
| Average   | 2            | -2               | -1                     | 78             | 53                 | 42                   | 2                   | 175                      | -150                        | 25                       |